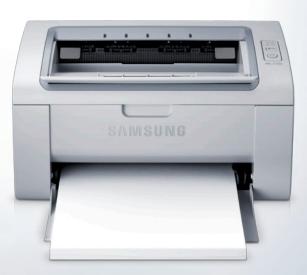

# Samsung Monochrome Laser Printer ML-2160

### The small printer that packs a mighty punch

The simple, small and convenient mono laser printer