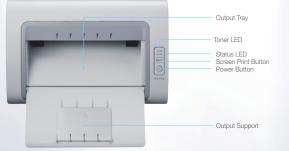

| Print what you see on screen quickly and easily |  |
|-------------------------------------------------|--|
| with the One Touch Screen Print Button.         |  |

#### With fast performance, there's no job too big

Don't stand around waiting for your documents to print.

Get fast 20 pages per minute print speed for A4.

Get clear, reliable print every time with 1200dpi x 1200dpi resolution.