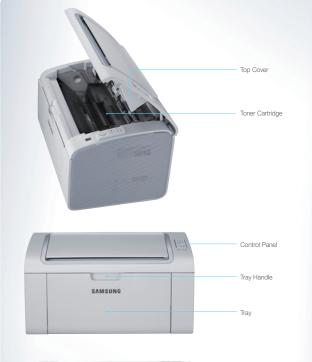

#### The compact printer that packs a big punch

Compact but powerful

It's compact but still boasts 150 sheet paper capacity.

The unique top cover helps to minimise dust contamination.