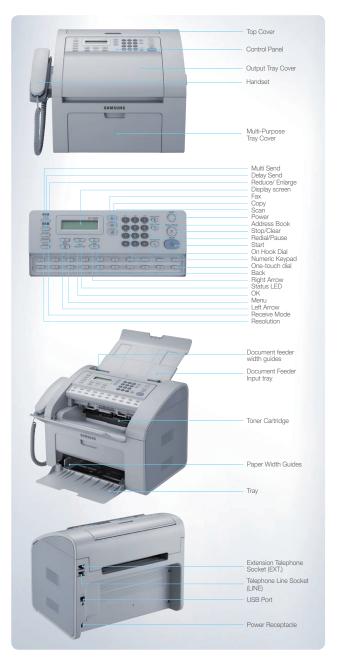

#### Configuration

### Samsung Monochrome Laser Fax/Multifunction Printer SF-760P

#### Specifications

SF-760P

|                             | 61 / 661                                                                                                                                                                            |
|-----------------------------|-------------------------------------------------------------------------------------------------------------------------------------------------------------------------------------|
| Print                       |                                                                                                                                                                                     |
| Speed (Mono)                | Up to 20 ppm in A4 (21 ppm in Letter)                                                                                                                                               |
| Resolution                  | Up to 1,200 x 1,200 dpi effective output                                                                                                                                            |
| First Print Out Time (Mono) | Less than 8.5 sec (from Ready mode)                                                                                                                                                 |
| Emulation                   | SPL (Samsung Printer Language)                                                                                                                                                      |
| Duplex                      | Manual                                                                                                                                                                              |
| Сору                        |                                                                                                                                                                                     |
| Speed (Mono)                | Up to 20 cpm in A4 (21 cpm in Letter)                                                                                                                                               |
| First Print Out Time (Mono) | Less than 15 sec                                                                                                                                                                    |
| Zoom Rate                   | 25 - 400 %                                                                                                                                                                          |
| Multi Copy                  | 1 - 99 pages                                                                                                                                                                        |
| Duplex Copy                 | Manaul                                                                                                                                                                              |
| Copy Features               | Collation Copy / N-up Copy                                                                                                                                                          |
| Scan                        |                                                                                                                                                                                     |
| Compatibility               | TWAIN Standard / WIA Standard                                                                                                                                                       |
| Method                      | Color CIS                                                                                                                                                                           |
| Resolution (Optical)        | Up to 600 x 600 dpi                                                                                                                                                                 |
| Resolution (Enhanced)       | Up to 4,800 x 4,800 dpi                                                                                                                                                             |
| Scan to                     | PC                                                                                                                                                                                  |
| FAX                         |                                                                                                                                                                                     |
| Compatibility               | ITU-T G3 / ECM                                                                                                                                                                      |
| Modern Speed                | 33.6Kbps                                                                                                                                                                            |
| Resolution                  | Up to 300 x 300 dpi                                                                                                                                                                 |
| Memory                      | 8 MB (600 Pages)                                                                                                                                                                    |
| Auto Dial                   | Yes (209 locations)                                                                                                                                                                 |
| Fax Feature                 | Mult- Send / Delayed Send / Priority Send / Secure Receive / Fax Forwarding                                                                                                         |
| Paper Handling              | Mar condy boldyed condy thoney condy cood of hocorroy tact of Maraling                                                                                                              |
| Input Capacity and Types    | 150-sheet Standard Tray                                                                                                                                                             |
| Output Capacity and Type    | 100-sheet Face Down                                                                                                                                                                 |
| Media Size                  | A4 / A5 / Letter / Legal / Executive / Folio / Oficio / ISO B5 / JIS B5 / Envelope<br>(Monarch, Com 10, DL, C5) /<br>Custom (76 x 127 mm - 216 x 356 mm / 3.0" x 5.0" - 8.5" x 14") |
| Media Type                  | Plain / Thick / Thin / Cotton / Color / Preprinted / Recycled / Lables / CardStock /<br>Bond / Archive / Envelope                                                                   |
| General                     |                                                                                                                                                                                     |
| Processor                   | 433 MHz                                                                                                                                                                             |
| Memory/Storage              | 64 MB                                                                                                                                                                               |
| OS Compatibility            | Windows 2000 / XP / Vista / Win7 / 2003 Server / 2008 Server /<br>Mac OS X 10.4 - 10.7 / Various Linux OS                                                                           |
| Interface                   | Hi-Speed USB 2.0                                                                                                                                                                    |
| Noise Level                 | Less than 50 dBA (Printing), Less than 52 dBA (Printing),<br>Less than 26 dBA (Standby)                                                                                             |
| Duty Cycle, Monthly         | Up to 20,000 pages                                                                                                                                                                  |
|                             | 426 x 260 x 280 mm (16.2" x 10.2" x 11.0") with Handset                                                                                                                             |
| Dimension (WxDxH)           |                                                                                                                                                                                     |
| Weight                      | 6.34 kg (13.9 lbs) with Handset                                                                                                                                                     |
|                             |                                                                                                                                                                                     |
| Weight                      |                                                                                                                                                                                     |
| Weight<br>Consumables       | 6.34 kg (13.9 lbs) with Handset<br>Average Cartridge Yield 1,500 'Standard pages<br>(Ships with 700 pages Starter Toner Cartridge)                                                  |